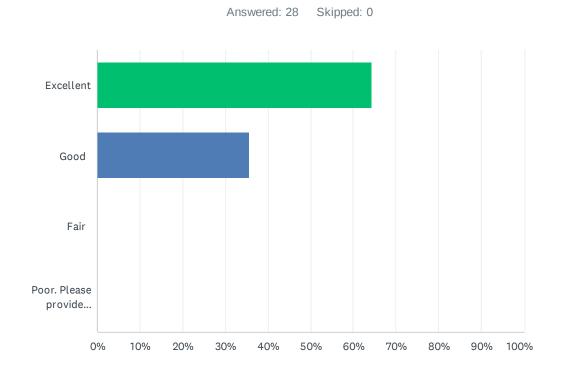

# Q1 How would you rate the choice of speakers, presentation and discussion topics during ROW12?

| ANSWER CHOICES                | RESPONSES |    |
|-------------------------------|-----------|----|
| Excellent                     | 64.29%    | 18 |
| Good                          | 35.71%    | 10 |
| Fair                          | 0.00%     | 0  |
| Poor. Please provide details: | 0.00%     | 0  |
| TOTAL                         |           | 28 |