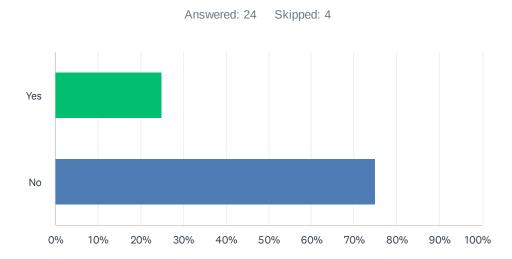

Q9 Would you be interested in participating in the organization of future ROW events and becoming a member of the Program Committee? If yes, please provide your contact information.

| ANSWER CHOICES | RESPONSES |    |
|----------------|-----------|----|
| Yes            | 25.00%    | 6  |
| No             | 75.00%    | 18 |
| TOTAL          |           | 24 |