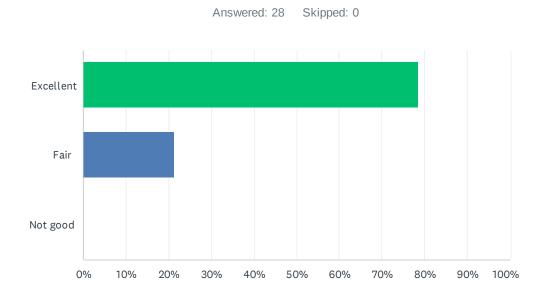

Q3 How would you rate the overall ROW12 online session, including length of the session, presentation duration, Q&A process and interactions, etc?

Comments are welcome.

| ANSWER CHOICES | RESPONSES |    |
|----------------|-----------|----|
| Excellent      | 78.57%    | 22 |
| Fair           | 21.43%    | 6  |
| Not good       | 0.00%     | 0  |
| TOTAL          |           | 28 |