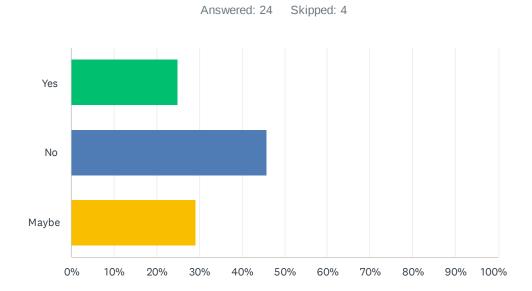

## Q8 Would you be interested in presenting? If yes, please provide topic and contact information so that we may contact you for follow-up discussion.

| ANSWER CHOICES | RESPONSES |    |
|----------------|-----------|----|
| Yes            | 25.00%    | 6  |
| No             | 45.83%    | 11 |
| Maybe          | 29.17%    | 7  |
| TOTAL          |           | 24 |