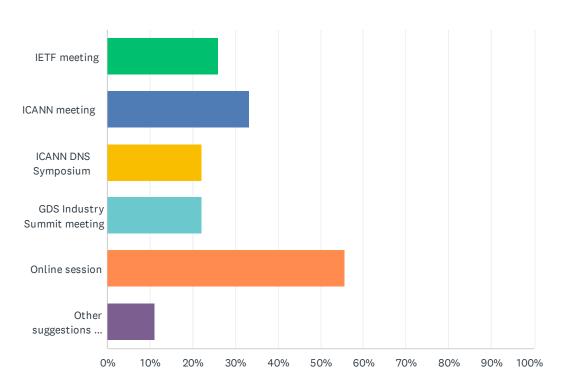

## Q5 With regards to workshop's optimal audience and productivity, and if possible, what venue would you suggest for the next ROW session?

| ANSWER CHOICES                 | RESPONSES |
|--------------------------------|-----------|
| IETF meeting                   | 25.93% 7  |
| ICANN meeting                  | 33.33% 9  |
| ICANN DNS Symposium            | 22.22% 6  |
| GDS Industry Summit meeting    | 22.22% 6  |
| Online session                 | 55.56% 15 |
| Other suggestions or comments: | 11.11% 3  |
| Total Respondents: 27          |           |