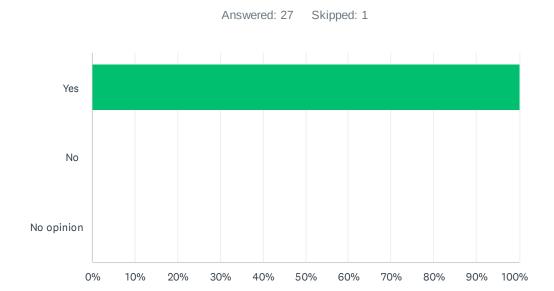

#### Q4 Do you think additional Registration Operations Workshops are needed/useful in the future?

| ANSWER CHOICES | RESPONSES |    |
|----------------|-----------|----|
| Yes            | 100.00%   | 27 |
| No             | 0.00%     | 0  |
| No opinion     | 0.00%     | 0  |
| TOTAL          |           | 27 |