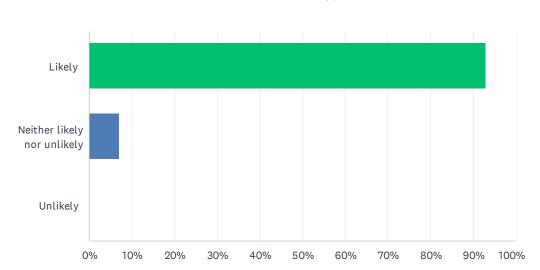

#### Q6 How likely are you to attend a future ROW?

| ANSWER CHOICES              | RESPONSES |    |
|-----------------------------|-----------|----|
| Likely                      | 92.86%    | 26 |
| Neither likely nor unlikely | 7.14%     | 2  |
| Unlikely                    | 0.00%     | 0  |
| TOTAL                       |           | 28 |