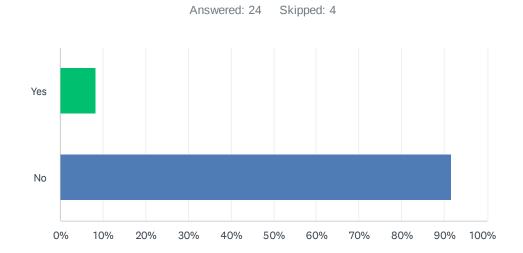

## Q10 Would you be interested in becoming a sponsor for the next workshop? If yes, please provide your contact information.

| ANSWER CHOICES | RESPONSES |    |
|----------------|-----------|----|
| Yes            | 8.33%     | 2  |
| No             | 91.67%    | 22 |
| TOTAL          |           | 24 |