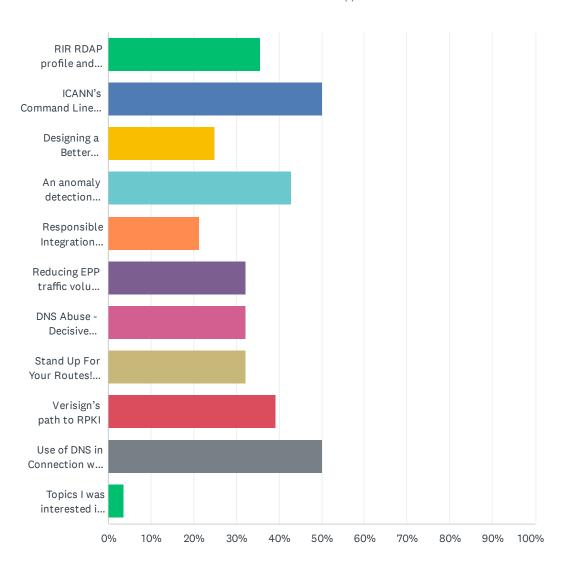

#### Q2 Which discussion topics did you find most useful or productive?

#### 12th Registration Operations Workshop (ROW12)

| ANSWER CHOICES                                                                           | RESPONSE | S  |
|------------------------------------------------------------------------------------------|----------|----|
| RIR RDAP profile and related standardisation work                                        | 35.71%   | 10 |
| ICANN's Command Line Interface RDAP Client: Perspectives on RDAP When Building a Client  | 50.00%   | 14 |
| Designing a Better Registration System for Registries, Registrars, and Requesters        | 25.00%   | 7  |
| An anomaly detection system of the .it Registry database                                 | 42.86%   | 12 |
| Responsible Integration into Blockchain Namespaces: Considerations for DNS TLD Operators | 21.43%   | 6  |
| Reducing EPP traffic volume with the Related Objects extension                           | 32.14%   | 9  |
| DNS Abuse - Decisive Mitigation Based on Evidence                                        | 32.14%   | 9  |
| Stand Up For Your Routes! Using the Resource Public Key Infrastructure (RPKI)            | 32.14%   | 9  |
| Verisign's path to RPKI                                                                  | 39.29%   | 11 |
| Use of DNS in Connection with Trust Registries                                           | 50.00%   | 14 |
| Topics I was interested in were not included. Please specify:                            | 3.57%    | 1  |
| Total Respondents: 28                                                                    |          |    |